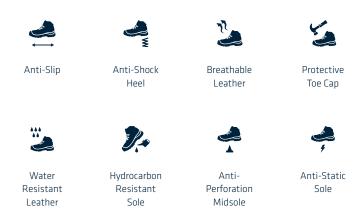

0       | 92       | 95       | 97       | 99        | 101        | 103        | 105        | 107        | 109        | 112        | 114        | 116        |
| EE | 88<br>91 | 90<br>93 | 92<br>95 | 95<br>97 | 97<br>99 | 99<br>102 | 101<br>104 | 103<br>106 | 105<br>108 | 107<br>110 | 109<br>112 | 112<br>114 | 114<br>117 | 116<br>119 |

# Width (B)

### 

Foot width (B) is measured with the subject standing barefoot and the weight of the body equally distributed on both feet. The size of the left and right foot is often slightly different - in this case measure both feet and the shoe size is based on the larger foot. Mondopoint is based on the mean foot lenght (A) for which the shoe is suitable, measured in millimeters. The width of a foot (B) is also measured in mm.

----

## Iconography